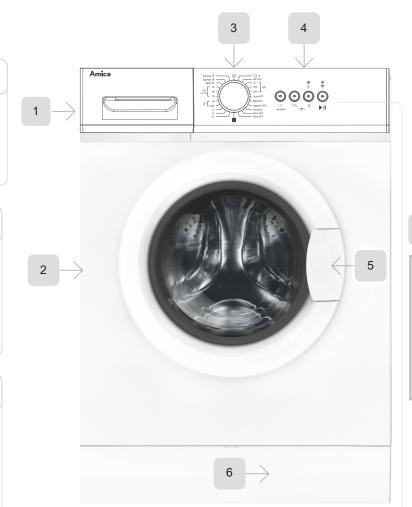

- 1. Detergent drawer
- 2. Drum
- 3. Programme selector dial
- 4. Control Panel
- 5. Door handle
- 6. Pump filter cover

1

- 7. Prewash button
- 8. Extra Rinse button
- 9. Skip spin button
- 10. Start/Pause button
- 11. Child Lock