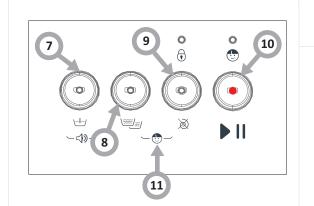

- 1. Detergent drawer
- 2. Drum
- 3. Programme selector dial
- 4. Control Panel
- 5. Door handle
- 6. Pump filter cover

1

- 7. Prewash button
- 8. Extra Rinse button
- 9. Skip spin button
- 10. Start/Pause button
- 11. Child Lock